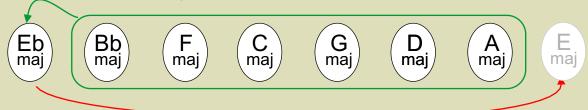

## **Reconfiguring Standard 21-Chord Autoharp for Folk Music**

Reconfigure Eb for E Major\*. Move to right end.

Move remaining chord bars to the left.

Reconfigure F7 for F#7. Move to right end. Move remaining chord bars to the left.

Reconfigure Ab, Bb7, and Cm to Bm\*, F#m\*, and C#m. Move to right end.

Move remaining chord bars to the left.

\*If you have an Oscar Schmidt 21-Chorder and you would rather buy than cut, Elderly Music sells pre-configured chord bars for E major, Bm, and F#m. They also sell blank chord bars, in case you would rather cut your F#7 and C#m out of new ones.