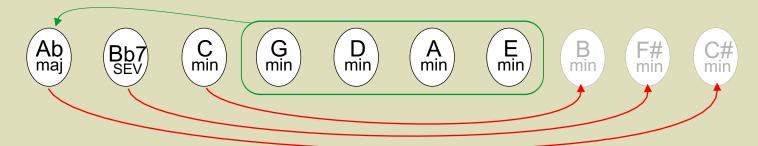

Reconfigure Ab, Bb7, and Cm to Bm\*, F#m\*, and C#m. Move to right end.

Move remaining chord bars to the left.

\*If you have an Oscar Schmidt 21-Chorder and you would rather buy than cut, Elderly Music sells pre-configured chord bars for E major, Bm, and F#m. They also sell blank chord bars, in case you would rather cut your F#7 and C#m out of new ones.