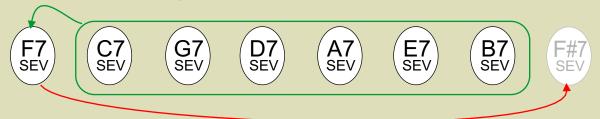

## **Reconfiguring Standard 21-Chord Autoharp for Folk Music**

Reconfigure Eb for E Major\*. Move to right end.

Move remaining chord bars to the left.

Reconfigure F7 for F#7. Move to right end. Move remaining chord bars to the left.

Reconfigure Ab, Bb7, and Cm to Bm\*, F#m\*, and C#m. Move to right end.

Move remaining chord bars to the left.

\*If you have an Oscar Schmidt 21-Chorder and you would rather buy than cut, Elderly Music sells pre-configured chord bars for E major, Bm, and F#m. They also sell blank chord bars, in case you would rather cut your F#7 and C#m out of new ones.